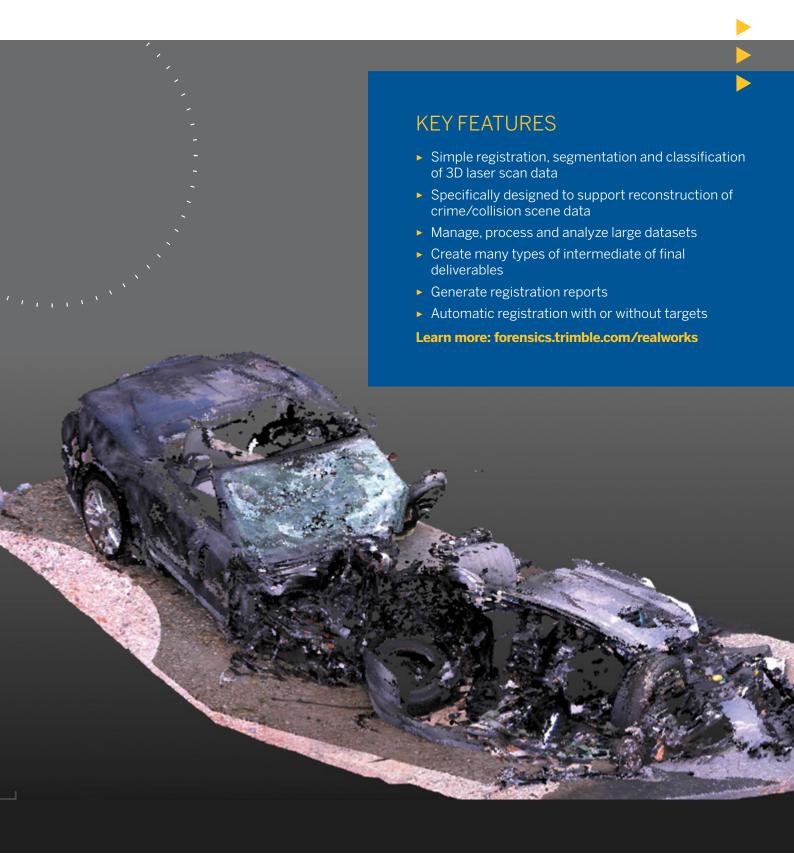

# **Trimble RealWorks Forensics**

**OFFICE SOFTWARE** 

## Trimble® RealWorks® Forensics OFFICE SOFTWARE