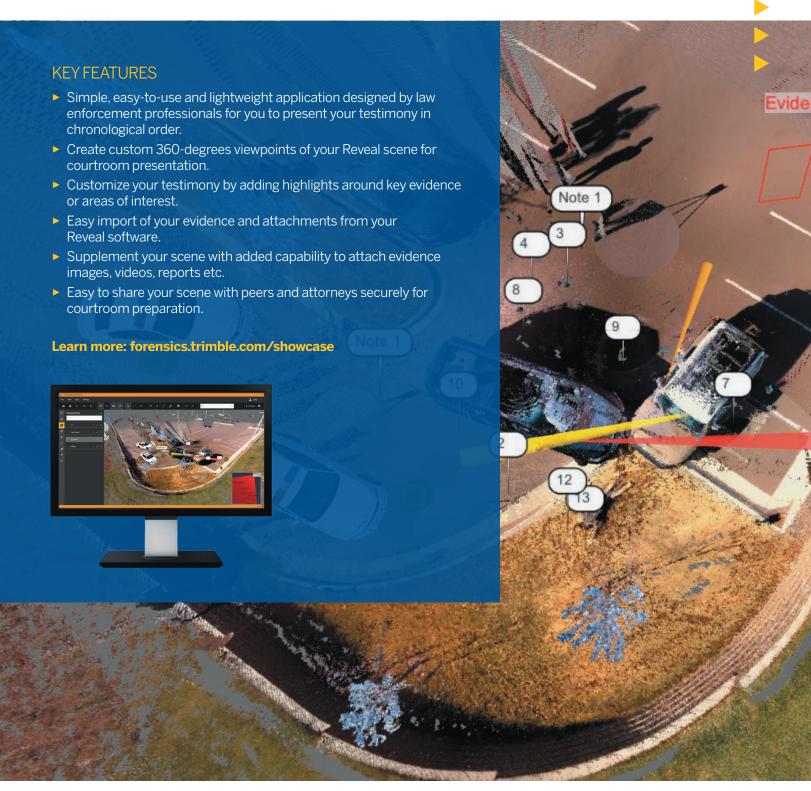

## Trimble Forensics SHOWCASE SOFTWARE

| SYSTEM OVERVIEW                     |                                                                                                                                                                                                                                                                     |
|-------------------------------------|---------------------------------------------------------------------------------------------------------------------------------------------------------------------------------------------------------------------------------------------------------------------|
| Trimble® Forensics ShowCase         | Simple and easy-to-use application to present your testimony in chronological order. No longer the need to bring powerful laptops to the courtroom to present evidence during testimony. Use simple high resolution visuals to convey your recount of the incident. |
| TRIMBLE FORENSICS SHOWCASE SOFTWARE |                                                                                                                                                                                                                                                                     |
| SYSTEM REQUIREMENTS                 |                                                                                                                                                                                                                                                                     |
| Operating System                    | Microsoft® Windows® 10                                                                                                                                                                                                                                              |
| Processor                           | Intel i7 or better                                                                                                                                                                                                                                                  |
| RAM                                 | 8 GB or 16 GB                                                                                                                                                                                                                                                       |
| VGA Card                            | Minimum 2 GB, Recommended: 4 GB                                                                                                                                                                                                                                     |
| Hard Drive                          | 512 GB                                                                                                                                                                                                                                                              |
| Display resolution                  | 1920 x 1080 pixels                                                                                                                                                                                                                                                  |
| Other                               | Mouse required                                                                                                                                                                                                                                                      |
| FEATURES                            |                                                                                                                                                                                                                                                                     |
| Trimble Forensics Reveal            | Seamlessly import your completed Reveal scene and evidence/attachments from Trimble Forensics Reveal software                                                                                                                                                       |
| Custom 360-degrees Viewpoints       | Create View Stations or 'Perspectives' to share with peers and testify in court                                                                                                                                                                                     |
| Tools                               | Back your testimony by using tools such as measurements, notes, attachments and highlights                                                                                                                                                                          |
| Presentation                        | Switch into presentation mode to tell the story as it happened                                                                                                                                                                                                      |
| Minimap                             | Navigate around or provide an overview of your entire scene                                                                                                                                                                                                         |
| Perspectives                        | Create additional areas of focus under each custom 360-degrees viewpoints                                                                                                                                                                                           |