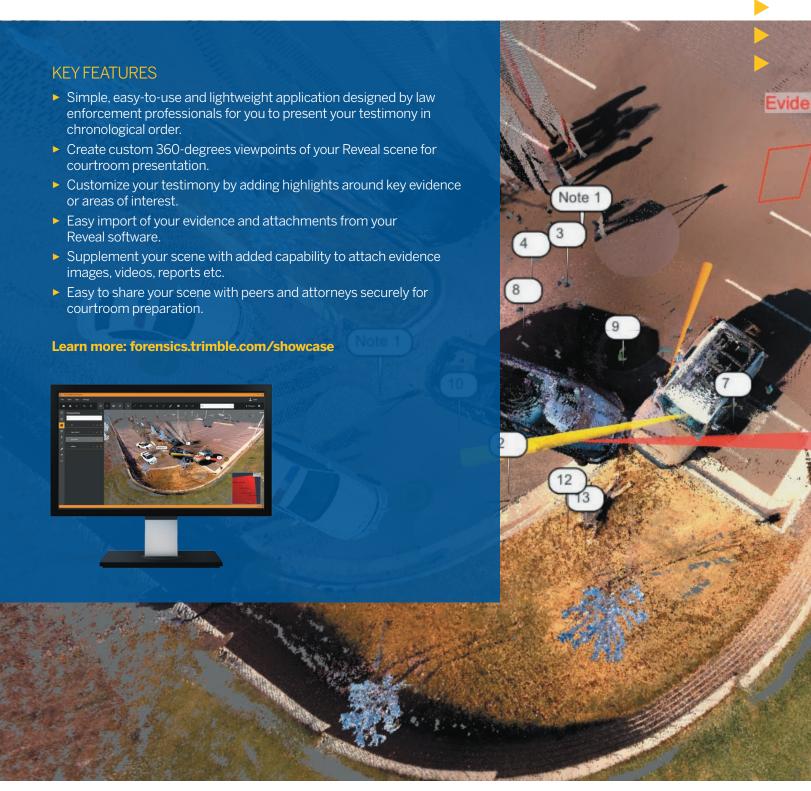

## Trimble Forensics Showcase Software

| SYSTEM OVERVIEW                     |                                                                                                                                                                                                                                                                     |
|-------------------------------------|---------------------------------------------------------------------------------------------------------------------------------------------------------------------------------------------------------------------------------------------------------------------|
| Trimble* Forensics ShowCase         | Simple and easy-to-use application to present your testimony in chronological order. No longer the need to bring powerful laptops to the courtroom to present evidence during testimony. Use simple high resolution visuals to convey your recount of the incident. |
| TRIMBLE FORENSICS SHOWCASE SOFTWARE |                                                                                                                                                                                                                                                                     |
| SYSTEM REQUIREMENTS                 |                                                                                                                                                                                                                                                                     |
| Operating System                    | Microsoft® Windows® 10                                                                                                                                                                                                                                              |
| Processor                           | Intel i7 or better                                                                                                                                                                                                                                                  |
| RAM                                 | 8 GB or 16 GB                                                                                                                                                                                                                                                       |
| VGA Card                            | Minimum 2 GB, Recommended: 4 GB                                                                                                                                                                                                                                     |
| Hard Drive                          | 512 GB                                                                                                                                                                                                                                                              |
| Display resolution                  | 1920 x 1080 pixels                                                                                                                                                                                                                                                  |
| Other                               | Mouse required                                                                                                                                                                                                                                                      |
| FEATURES                            |                                                                                                                                                                                                                                                                     |
| Trimble Forensics Reveal            | Seamlessly import your completed Reveal scene and evidence/attachments from Trimble Forensics Reveal software                                                                                                                                                       |
| Custom 360-degrees Viewpoints       | Create View Stations or 'Perspectives' to share with peers and testify in court                                                                                                                                                                                     |
| Tools                               | Back your testimony by using tools such as measurements, notes, attachments and highlights                                                                                                                                                                          |
| Presentation                        | Switch into presentation mode to tell the story as it happened                                                                                                                                                                                                      |
| Minimap                             | Navigate around or provide an overview of your entire scene                                                                                                                                                                                                         |
| Perspectives                        | Create additional areas of focus under each custom 360-degrees viewpoints                                                                                                                                                                                           |