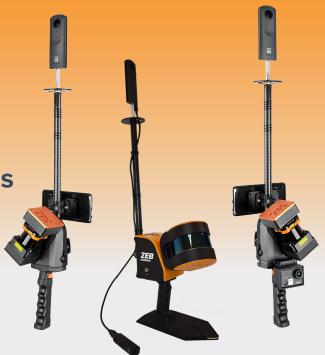

#### **ZEB Horizon scanner**

| Accuracy                  | Up to 6mm*      |
|---------------------------|-----------------|
| Scanner points per second | 300,000         |
| Range                     | 100m            |
| FOV                       | 360° x 270°     |
| Raw Data File Size        | 100-200 MB /min |
| Total weight              | 1.45kg          |

## **ZEB Revo RT scanner**

| Accuracy                  | Up to 6mm*  |
|---------------------------|-------------|
| Scanner points per second | 43,000      |
| Range                     | 30m         |
| FOV                       | 360° x 270° |
| Raw Data File Size        | 100 MB /min |
| Total weight              | 1.05kg      |

### **ZEB Go scanner**

| 1 - 3cm     |
|-------------|
| 43,000      |
| 30m         |
| 360° x 270° |
| 100 MB /min |
| 950g        |
|             |