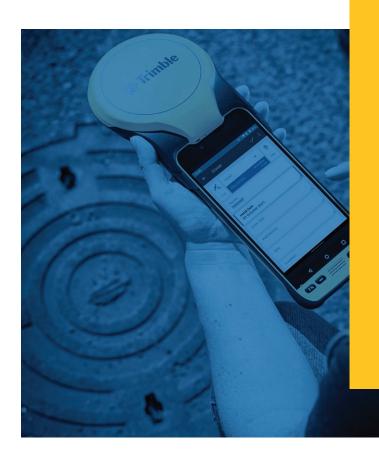

## A high-performance GNSS field solution that won't slow you down.

High-accuracy GNSS integrated into a convenient handheld for efficient and reliable data collection.

- Scalable high-accuracy positioning, from meter- to centimeter-level, even in the hand.
- Ergonomic, streamlined form factor enables easy handling and portability in the field.
- Rugged IP67-rated design with military certification keeps you working in all conditions and environments.
- Android operating system requires little to no training out of the box.
- Google Mobile<sup>™</sup> services certified to run Google core applications and access thousands of apps on the Google Play<sup>™</sup> store so you can customize the handheld the way you want.
- Supports professional GIS mobile apps including Trimble TerraFlex, Trimble Penmap<sup>®</sup> for Android, and Esri<sup>®</sup> ArcGIS<sup>®</sup> Field Maps for easy and reliable data collection.
- Innovative TerraFlex and Penmap workflow uses the camera as a virtual pole, enabling horizontal centimeter accuracy in the hand without a physical pole.
- Supports Trimble FieldPoint RTX real-time corrections over satellite or Internet for 10 cm positioning accuracy worldwide.