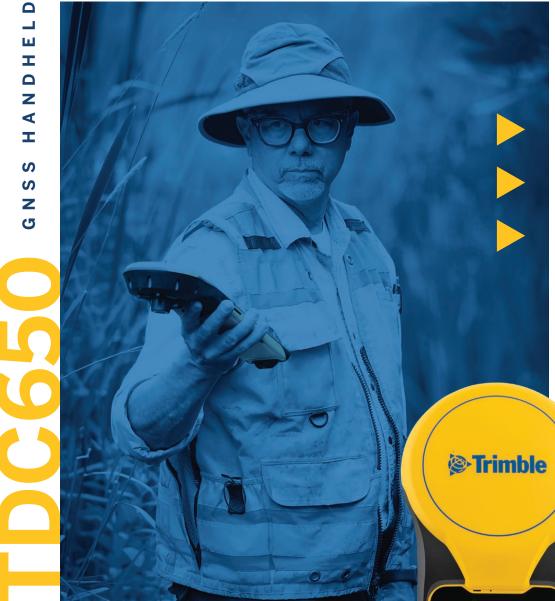

### **Trimble Precision in Your Hands**

The **Trimble**<sup>®</sup> **TDC650** is the ultimate high-performance GNSS handheld receiver for GIS professionals. Slim, rugged and easy to use, it boosts productivity and delivers maximum positioning accuracy in a single integrated solution. By combining the flexibility of a handheld with intuitive Android<sup>™</sup> simplicity and robust field applications like Trimble TerraFlex<sup>™</sup> and Esri<sup>®</sup> ArcGIS<sup>®</sup> Field Maps, the TDC650 is the productive partner you need that puts Trimble precision firmly in your hands.