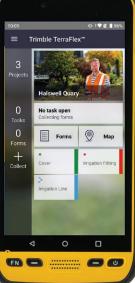

## A high-performance GNSS field solution that won't slow you down.

High-accuracy GNSS integrated into a convenient handheld for efficient and reliable data collection.

- Scalable high-accuracy positioning, from meter- to centimeter-level, even in the hand.
- Ergonomic, streamlined form factor enables easy handling and portability in the field.
- Rugged IP67-rated design with military certification keeps you working in all conditions and environments.
- Android operating system requires little to no training out of the box.
- Google Mobile<sup>™</sup> services certified to run Google core applications and access thousands of apps on the Google Play<sup>™</sup> store so you can customize the handheld the way you want.
- Supports professional GIS mobile apps including Trimble TerraFlex, Trimble Penmap<sup>®</sup> for Android, and Esri<sup>®</sup> ArcGIS<sup>®</sup> Field Maps for easy and reliable data collection.
- Innovative TerraFlex and Penmap workflow uses the camera as a virtual pole, enabling horizontal centimeter accuracy in the hand without a physical pole.
- Supports Trimble FieldPoint RTX real-time corrections over satellite or Internet for 10 cm positioning accuracy worldwide.