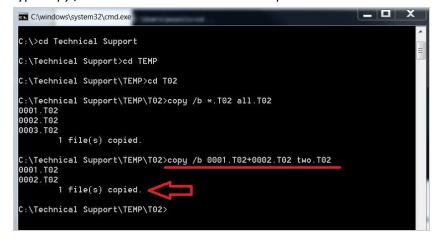

- 4. Use the *copy /b* command to merge the files.
  - a. To merge all files in the directory:

    Type copy /b \*.T02 all.T02 and press Enter.

```
Microsoft Windows [Version 6.1.7601]
Copyright (c) 2009 Microsoft Corporation. All rights reserved.

This will merge all .T02 files in the directory into the file *all.T02*.

b. To merge only selected files: state the file names, eg. Type Copy /b 001.T02+002.T02 two.T02 and press Enter.

This will merge the files 001.T02 and 002.T02 into the file two.T02.