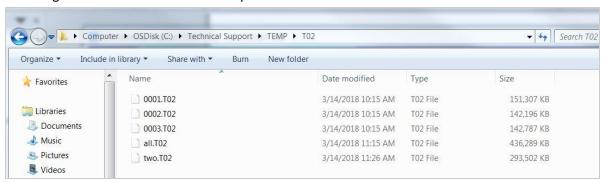

4. Use the *copy /b* command to merge the files.
  - a. To merge all files in the directory:

    Type copy /b \*.T02 all.T02 and press Enter.

```
Microsoft Windows [Version 6.1.7601]
Copyright (c) 2009 Microsoft Corporation. All rights reserved.

C:\Users\esunits>cd ..

C:\Users>cd ..

C:\>cd Technical Support

C:\Technical Support\TEMP\T02>copy /b ×.T02 all.T02
0001.T02
0002.T02
0003.T02
1 file(s) copied.

C:\Technical Support\TEMP\T02>

C:\Technical Support\TEMP\T02>
```

This will merge all .T02 files in the directory into the file *all.T02*.

b. To merge only selected files: state the file names, eg. Type Copy /b 001.T02+002.T02 two.T02 and press Enter.



This will merge the files 001.T02 and 002.T02 into the file two.T02.



5. The merged files are now available in explorer view:



# **Related Information**

#### For more information

For more information visit <a href="http://trimble.com/knowledge-center">http://trimble.com/knowledge-center</a> or contact your local Trimble Distribution Partner at <a href="http://dealerlocator.trimble.com/">http://dealerlocator.trimble.com/</a>.