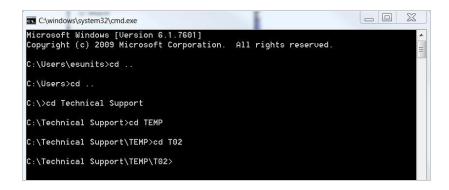

#### **Example**

The following T02 files should be merged into a single raw data file named all. T02

0001.T02

0002.T02

0003.T02

- 1. Make sure the data files are contiguous, as to avoid gaps in the data.
- 2. On the PC, open the *cmd.exe* utility (*Start* > type *cmd*).
- 3. Navigate to the folder where the raw data files are located. In this example: C:\Technical Support\TEMP\T02\

- 4. Use the *copy /b* command to merge the files.
  - a. To merge all files in the directory:

    Type copy /b \*.T02 all.T02 and press Enter.

```
Microsoft Windows [Version 6.1.7601]
Copyright (c) 2009 Microsoft Corporation. All rights reserved.

C:\Users\esunits>cd ..

C:\Users>cd ..

C:\>cd Technical Support

C:\Technical Support\TEMP\T02>copy /b ×.T02 all.T02
0001.T02
0002.T02
0003.T02
1 file(s) copied.

C:\Technical Support\TEMP\T02>

C:\Technical Support\TEMP\T02>
```