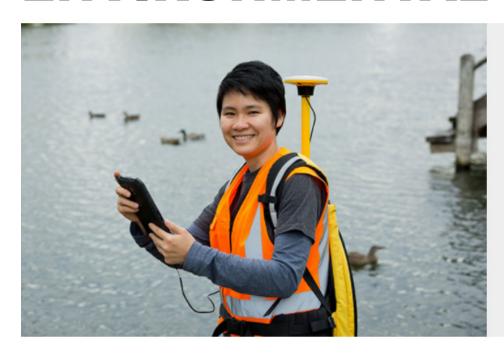

### **ENVIRONMENTAL MGMT**

### **Environmental Management**

Aquatic monitoring teams abandon pen and paper in favor of TerraFlex mobile online forms and workflows.

We save hours of data processing per project. And the data is far more accurate.